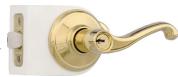

#### **Decorator Handle Set**

## (Single, Double or Keypad Deadbolt)

- Lifetime limited mechanical and finish warranty
- · Patented through bolt slides up and down
- Certified Commercial Grade 1
- Graded Best in Residential Security, Durability, and Finish
- Inside Trim: Levers are zinc-based plated to match finishes indicated.
- Keying: 5-pin tumbler with two keys per lock.
- Outside Trim: Handlesets are solid forged brass; wrought brass trim rings with concealed security inserts.