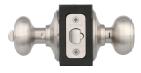

## Single Cylinder Lever Set

## (Single, Double or Keypad Deadbolt)

- · Quality materials and construction for exceptional security
- Lifetime finish and mechanical guarantee
- Certified Commercial Grade 2
- Graded Best in Residential Security, Durability, and Finish
- Keying: 5-pin tumbler C keyway with two keys