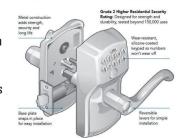

## Single or Double Cylinder Deadbolt

- · Biggest adjustable bolt available
- Pick and bump resistant
- · Lifetime finish and mechanical guarantee
- Unique Snap & Stay design
- Certified Commercial Grade 1
- · Graded Best in Residential Security, Durability, and Finish