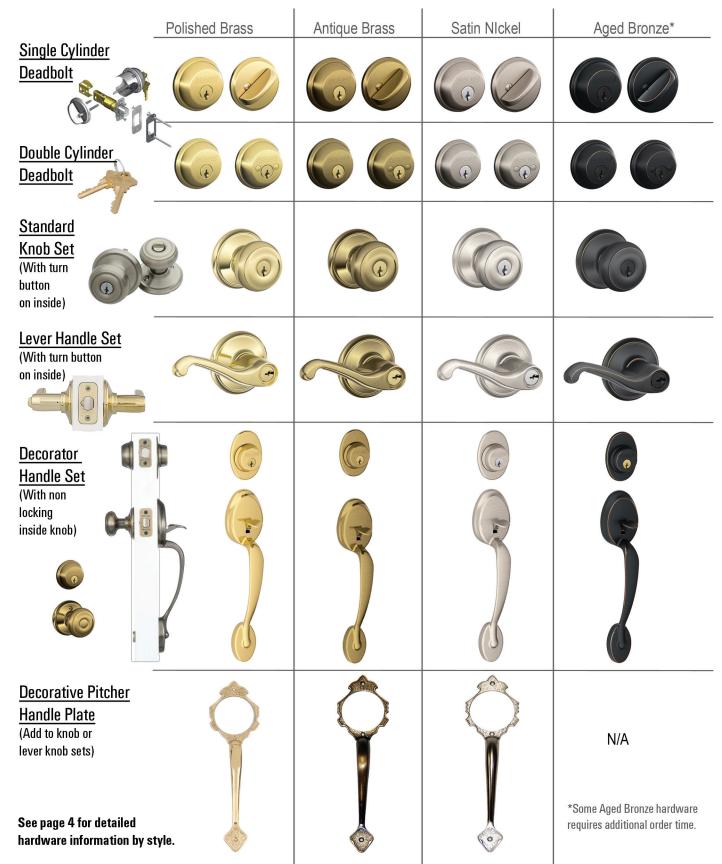

#### Single Cylinder Knob Set

## (Single, Double or Keypad Deadbolt)

- Quality materials and construction for exceptional security
- Lifetime finish and mechanical guarantee
- Certified Commercial Grade 2
- Graded Best in Residential Security, Durability, and Finish