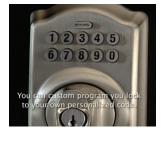

## **Keyless Entry Lock**

## (Single or Double Deadbolt)

- Flexibility; switch from automatic relocking to unlocked as needed
- Provides additional layers of keyless security & protection
- · Ideal security for any door
- No programming required; preset with two user codes so it's ready to use right after installation.
- Easy installation, no need to run wires
- Battery operated with over 3 year battery life
- Certified Commercial Grade 2
- Keying: 5-pin tumbler with two keys per lock.